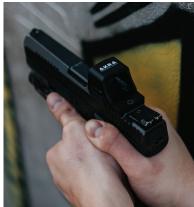

## Fast. Precise. Reliable!

The **ORIGIN X Reflex Max (RMR)** is all you need for your everyday carry or self-defense weapon. With its precise and easy-to-find 3MOA Red Dot, you will never miss another shot!