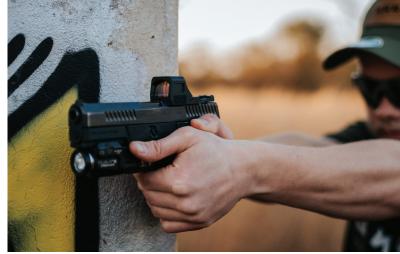

## Fast. Precise. Reliable!

The **ORIGIN X Reflex Max (RMR)** is all you need for your everyday carry or self-defense weapon. With its precise and easy-to-find 3MOA Red Dot, you will never miss another shot!