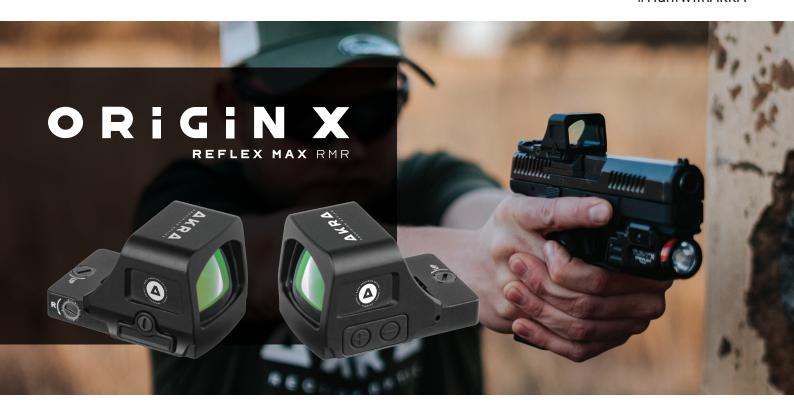

## Fast. Precise. Reliable!

The **ORIGIN X Reflex Max (RMR)** is all you need for your everyday carry or self-defense weapon. With its precise and easy-to-find 3MOA Red Dot, you will never miss another shot!

## **Specifications:**

| Magnification       | 0.95 x~ 1.05x                                      |
|---------------------|----------------------------------------------------|
| Reflective Lens     | Red Film Lens                                      |
| Click Value         | 1MOA ± 5%                                          |
| Aim Point Size      | 3 MOA                                              |
| Parallax            | 2.0 MOA in any direction                           |
| Parallax Correction | 33 Yds                                             |
| Light Source        | Red Light                                          |
| Impact              | 1500G, 500circle<br>(limit test 1800G, 5000 times) |
| Waterproof          | 1m, 30min                                          |
| Storage Temperature | -20 ~ +50 (2Hrs)                                   |
| Working Temperature | -20 ~ +50 (2Hrs)                                   |
| Adjustment Range    | ≥ 45MOA in any direction                           |

## **Compatible Pistols:**

- Glock 17, 19, 34, 35, 41 MOS
- **Sig Sauer** P320, P226
- Canik TP9SFX and many more

Get in touch to make sure this optic will fit your pistol!