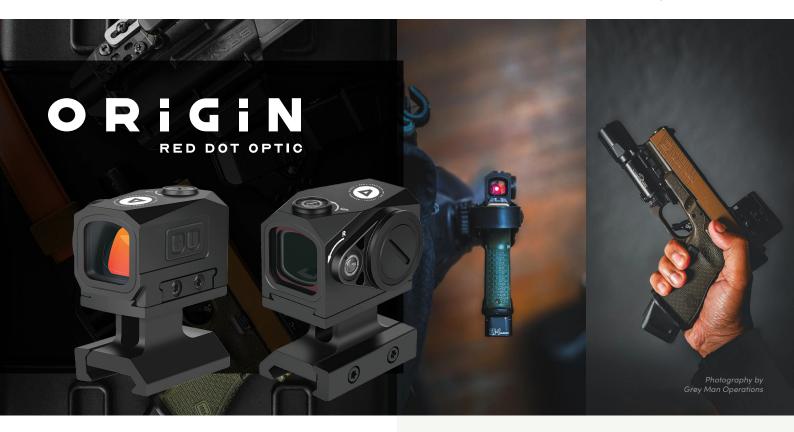

## Fast. Precise. Reliable!

The **ORIGIN Red Dot Optic** is all you need for your everyday carry or self-defense weapon. With its precise and easy-to-find 3MOA Red Dot, you will never miss another shot!

## **Features:**

- Parallax Free
- Easily accessible battery compartment
- 50 000 hours battery life
- Slim Profile
- Motion Activated
- Multi-coated lens to reduce glare
- ACRO Footprint
- Compatible with most 3rd party mounts and plates