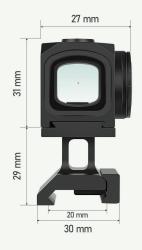

## **Specifications:**

| Magnification           | 1 x Window 16 x 16mm              |
|-------------------------|-----------------------------------|
| Eye Relief              | Unlimited                         |
| Dot Size                | 3 MOA Red Dot                     |
| Adjustment              | 1 MIL                             |
| Windage Adjustment      | 90 MIL                            |
| Elevation Adjustment    | 90 MIL                            |
| 10 X Brightness Setting | 8 x Daytime<br>2 x NVG Compatible |
| Battery                 | CR2032 (50 000 Hrs)               |
| Shake To Wake           | YES                               |
| Fogproof                | Nitrogen Purged                   |
| Waterproof              | OP67                              |
| Shock Proof             | Up to 1000g                       |
| Length                  | 4.74mm                            |
| Weight                  | 70.87g                            |
|                         |                                   |