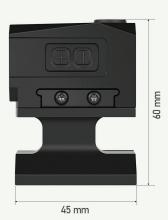

## **Specifications:**

| Magnification           | 1 x Window 16 x 16mm              |
|-------------------------|-----------------------------------|
| Eye Relief              | Unlimited                         |
| Dot Size                | 3 MOA Red Dot                     |
| Adjustment              | 1 MIL                             |
| Windage Adjustment      | 90 MIL                            |
| Elevation Adjustment    | 90 MIL                            |
| 10 X Brightness Setting | 8 x Daytime<br>2 x NVG Compatible |
| Battery                 | CR2032 (50 000 Hrs)               |
| Shake To Wake           | YES                               |
| Fogproof                | Nitrogen Purged                   |
| Waterproof              | OP67                              |
| Shock Proof             | Up to 1000g                       |
| Length                  | 4.74mm                            |
| Weight                  | 70.87g                            |
|                         |                                   |